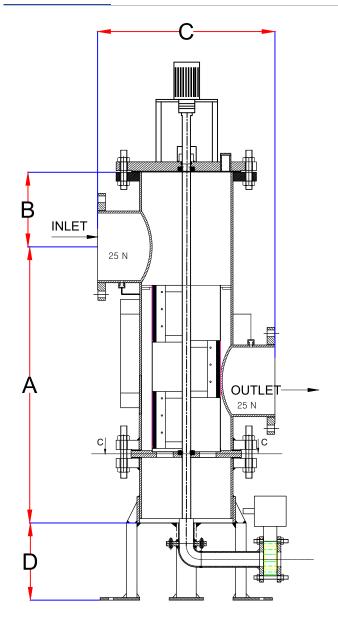

### Dimensions

| Size<br>(in/mm) | A<br>(mm) | B<br>(mm) | C<br>(mm) | D<br>(mm) |
|-----------------|-----------|-----------|-----------|-----------|
| 2" - 50         | 290       | 110       | 365       | 300       |
| 3" - 80         | 400       | 145       | 343       | 300       |
| 4" - 100        | 410       | 175       | 400       | 300       |
| 6" - 150        | 888       | 215       | 397       | 300       |
| 8" - 200        | 975       | 250       | 450       | 300       |
| 10" - 250       | 1085      | 285       | 643       | 300       |
| 12" - 300       | 1260      | 315       | 700       | 300       |
| 14" - 350       | 1520      | 375       | 850       | 300       |
| 16" - 400       | 1913      | 400       | 900       | 300       |
| 20" - 500       | 2285      | 435       | 1074      | 300       |
| 24" - 600       | 2670      | 500       | 1200      | 300       |